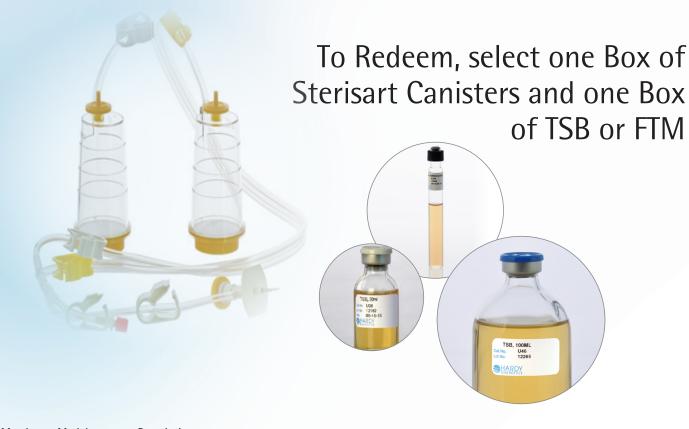

## Buy One Box of Sterisart Canisters Get One Box of TSB or FTM with Septum Free

| Membrane Model                | Description                                                                                    |  |  |  |  |
|-------------------------------|------------------------------------------------------------------------------------------------|--|--|--|--|
| Sartorius Sterisart Canisters |                                                                                                |  |  |  |  |
| 16469GBD                      | Universal Luer adapter and long dual-needle spike, sterile vented                              |  |  |  |  |
| 16469GSD                      | Universal Luer adapter and long dual-needle spike, sterile vented, with septum                 |  |  |  |  |
| 16475GBD                      | Two dual-needle spikes of different length, one is sterile vented                              |  |  |  |  |
| 16475GSD                      | Two dual-needle spikes of different length, one is sterile vented with septum.                 |  |  |  |  |
| 16476GBD                      | Short dual-needle spike, sterile vented                                                        |  |  |  |  |
| 16477GBD                      | Long needle, side opening, with solid pointed tip, non-coring, included sterile venting needle |  |  |  |  |
| 16478GBD                      | Female Luer Lock connection                                                                    |  |  |  |  |

| FTM 10ml | FTM 20ml | FTM 100ml |
|----------|----------|-----------|
| FTM U66  | FTM U47  | FTM U427  |
| TSB 10ml | TSB 20ml | TSB 100ml |
| TSB K182 | TSB U38  | TSB U46   |

Need help finding the right free media?